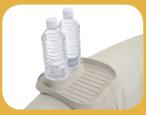

Carry bag included for easy transport & storage

Comfortable headrest – fits on top of the spa wall

Drinks Holder – Removable for convenience