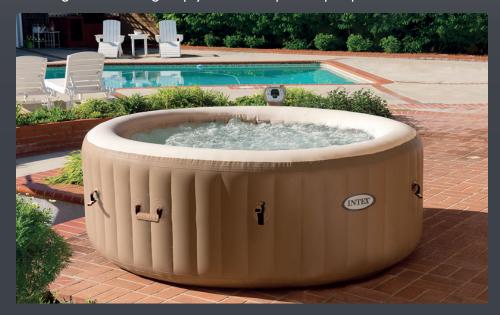

## The affordable spa experience

A great way to start enjoying the benefits of a hot tub lifestyle. Intex's all new patented Fiber-Tech<sup>TM</sup> construction is designed to provide the ultimate affordable spa experience.

## 120 powerful bubble streams for the ultimate relaxation

- No costly installation required PureSpa runs from a standard 13amp household plug
- 30 minutes set up time
- Simple user friendly control panel
- Puncture resistant construction for years of trouble free use
- Soft walls and floor for optimum comfort
- Insulated cover to minimise heat loss and protect from debris
- Exterior dimensions 1.96m x 0.71m, interior diameter 1.45m, water capacity 795 litres
- Totally portable, easy to store and transport in the storage bag supplied
- Double insulated, energy efficient 2200W heater
- CE & GS certification