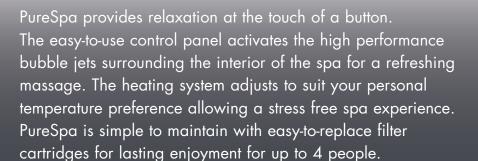

## 120 powerful bubble streams for the ultimate relaxation

- No costly installation required PureSpa runs from a standard 13amp household plug
- 30 minutes set up time
- Simple user friendly control panel
- Puncture resistant construction for years of trouble free use
- Soft walls and floor for optimum comfort
- Insulated cover to minimise heat loss and protect from debris
- Exterior dimensions 1.96m x 0.71m, interior diameter 1.45m, water capacity 795 litres
- Totally portable, easy to store and transport in the storage bag supplied
- Double insulated, energy efficient 2200W heater
- CE & GS certification