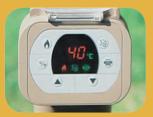

Pamper yourself in relaxing water up to 40°C

Fiber-Tech™ construction for ultimate comfort and support

Relax surrounded by soothing bubbles

Puncture resistant 3-ply laminated material

Easy to set up and user-friendly interface

## 120 powerful bubble streams for the ultimate relaxation

- No costly installation required PureSpa runs from a standard 13amp household plug
- 30 minutes set up time
- Simple user friendly control panel
- Puncture resistant construction for years of trouble free use
- Soft walls and floor for optimum comfort
- Insulated cover to minimise heat loss and protect from debris
- Exterior dimensions 1.96m x 0.71m, interior diameter 1.45m, water capacity 795 litres
- Totally portable, easy to store and transport in the storage bag supplied
- Double insulated, energy efficient 2200W heater
- CE & GS certification