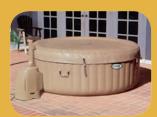

## The affordable spa experience

A great way to start enjoying the benefits of a hot tub lifestyle. Intex's all new patented Fiber-Tech<sup>TM</sup> construction is designed to provide the ultimate affordable spa experience.

## 120 powerful bubble streams for the ultimate relaxation

- No costly installation required PureSpa runs from a standard 13amp household plug
- 30 minutes set up time
- Simple user friendly control panel
- Puncture resistant construction for years of trouble free use
- Soft walls and floor for optimum comfort
- Insulated cover to minimise heat loss and protect from debris
- Exterior dimensions 1.96m x 0.71m, interior diameter 1.45m, water capacity 795 litres
- Totally portable, easy to store and transport in the storage bag supplied
- Double insulated, energy efficient 2200W heater
- CE & GS certification