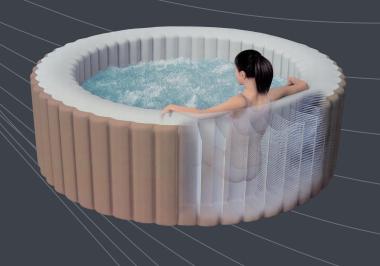

Pamper yourself in relaxing water up to 40°C

Fiber-Tech™ construction for ultimate comfort and support

Relax surrounded by soothing bubbles

Puncture resistant 3-ply laminated material

Easy to set up and user-friendly interface

## 120 powerful bubble streams for the ultimate relaxation

- No costly installation required PureSpa runs from a standard 13amp household plug
- 30 minutes set up time
- Simple user friendly control panel
- Puncture resistant construction for years of trouble free use
- Soft walls and floor for optimum comfort
- Insulated cover to minimise heat loss and protect from debris
- Exterior dimensions 1.96m x 0.71m, interior diameter 1.45m, water capacity 795 litres
- Totally portable, easy to store and transport in the storage bag supplied
- Double insulated, energy efficient 2200W heater
- CE & GS certification